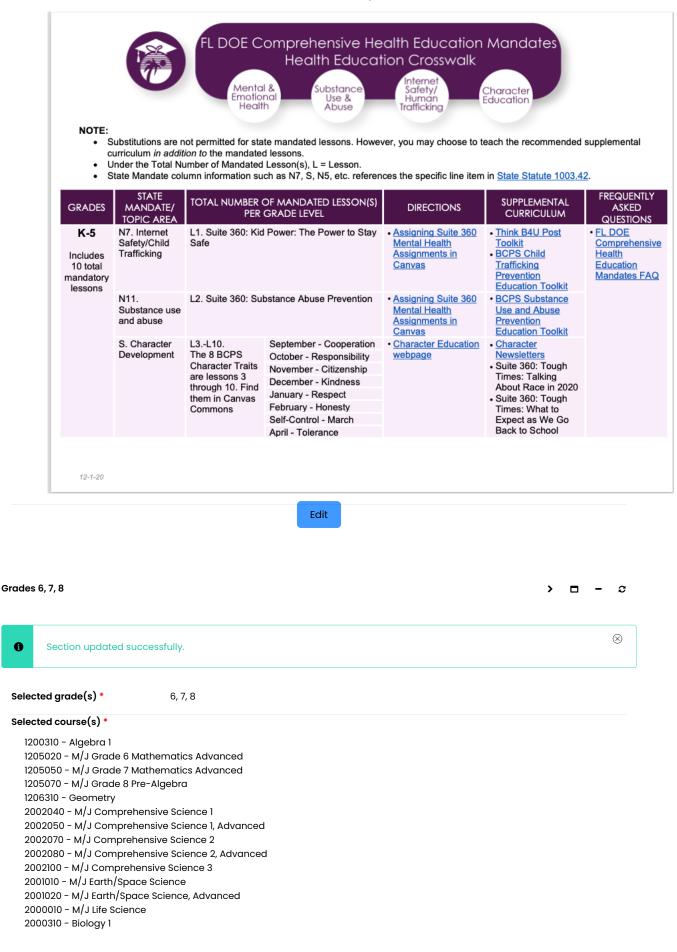

The course is structured to be one classroom lesson. Principals created a plan to administer the prevention education lesson to all students in alignment with the State Board of Education state statute Rule 6A-1.094122 FAC. Selected

instructors assigned students the specific required modules via CANVAS (Integrated Learning Management System). The Crosswalk below was intended to assist schools and staff with the required materials to meet the state mandate.